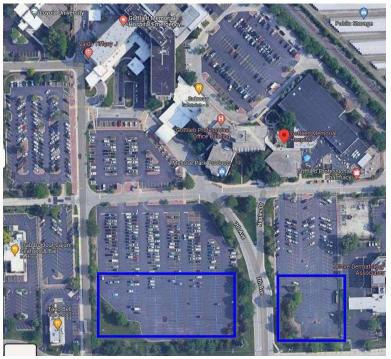

Parking is complimentary at GMH but can only park in the blue lines of the south lot, pictured below.

We also treat the human spirit."

A Member of Trinity Health

For any parking related questions, please reach out to <u>LUHSParking@lumc.edu</u> or 708-216-9092.